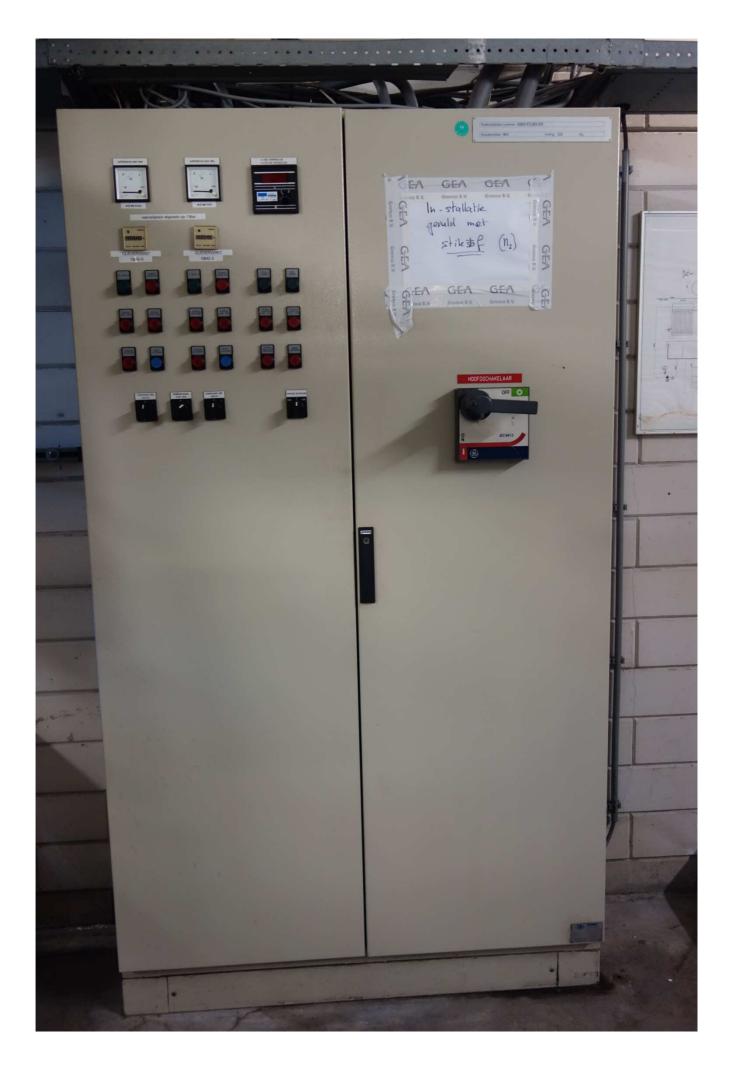

- Including: Original Control panel Original Seperator Original Water Pumps

- Capacity controlPressure safety switchesOil seperator