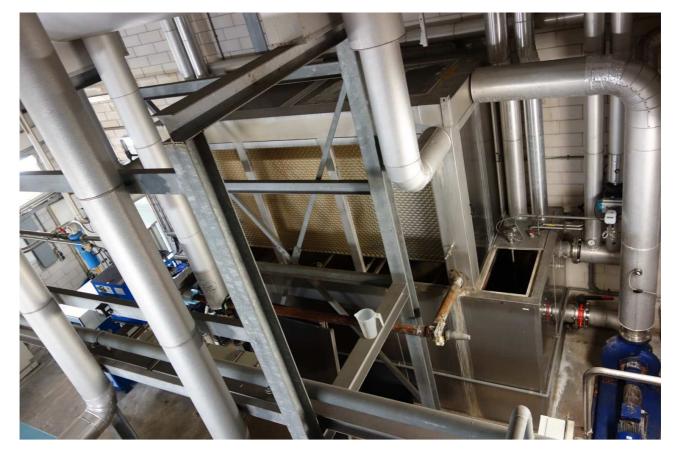

## **Ice Water Installation**

| Falling Film:     |             |
|-------------------|-------------|
| Brand:            | Omega       |
| Refrigerant:      | NH3/Ammonia |
| Capacity:         | 900 kW      |
| Number of plates: | 20          |
| Material:         | RVS 304     |
| Water temp. in:   | +4°C        |
| Water temp. out:  | +1°C        |
| Pieces:           | 1           |