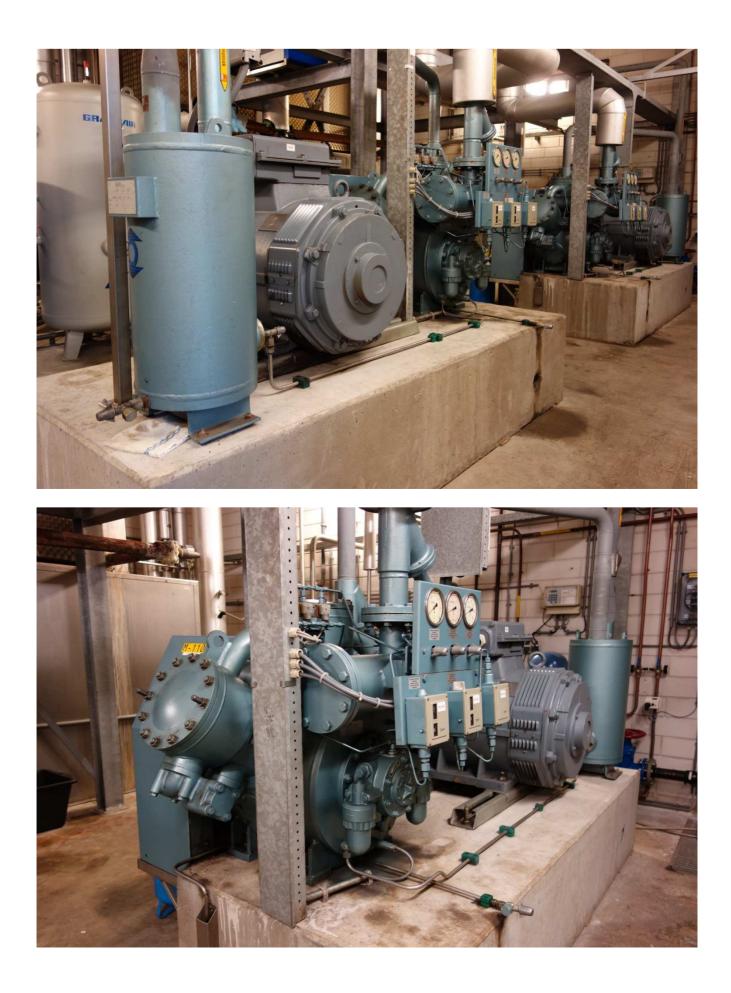

| Reciprocating Compressor Unit:          |  |
|-----------------------------------------|--|
| Grasso                                  |  |
| RC 312E                                 |  |
| NH3/Ammonia                             |  |
| 300 kW at -3°C/+35°C                    |  |
| 600 kW at -3°C/+35°C                    |  |
| 2x 110 kW at 1475 RPM                   |  |
| <ul> <li>Unloaded start</li> </ul>      |  |
| <ul> <li>On steel base frame</li> </ul> |  |
| <ul> <li>Pressure gauges</li> </ul>     |  |
| - Control panel                         |  |
| 2                                       |  |
|                                         |  |

- Including: Original Control panel Original Seperator Original Water Pumps

- Capacity controlPressure safety switchesOil seperator