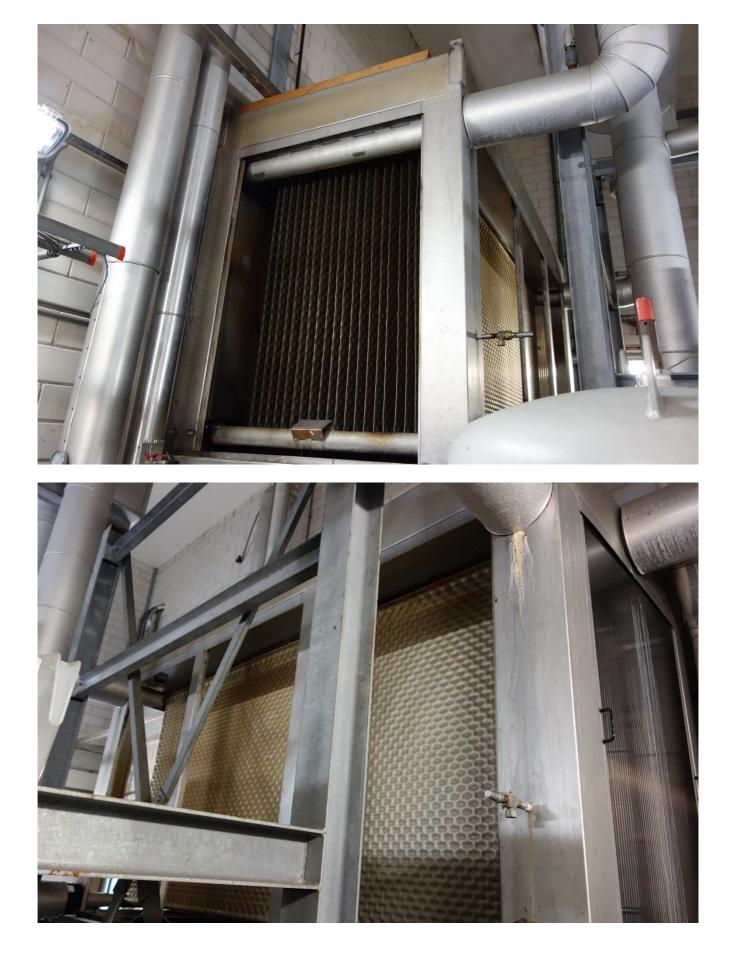

## **Ice Water Installation**

| Falling Film:     |             |
|-------------------|-------------|
| Brand:            | Omega       |
| Refrigerant:      | NH3/Ammonia |
| Capacity:         | 900 kW      |
| Number of plates: | 20          |
| Material:         | RVS 304     |
| Water temp. in:   | +4°C        |
| Water temp. out:  | +1°C        |
| Pieces:           | 1           |