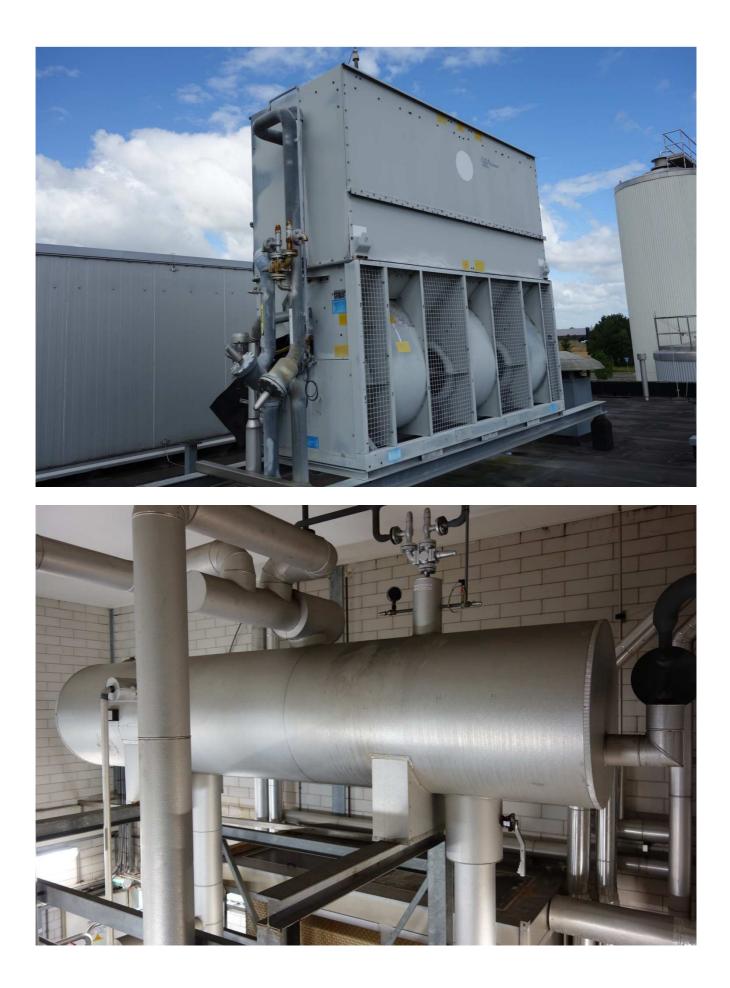

| Evaporating Condenser: |             |
|------------------------|-------------|
| Brand:                 | Baltimore   |
| Type:                  | VXC 185R    |
| Refrigerant:           | NH3/Ammonia |
| Capacity:              | 720 kW      |
| Pieces:                | 1           |